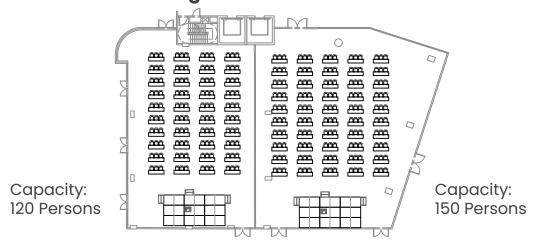

## **Classroom with Stage**

### **Classroom with Stage**

|                 |                      | · · · · · · · · · · · · · · · · · · · | ****                    | ******                | ***                   | · · · · · · · · · · · · · · · · · · · | ***               |
|-----------------|----------------------|---------------------------------------|-------------------------|-----------------------|-----------------------|---------------------------------------|-------------------|
| Hall Type       | Dimension<br>(sq.ft) | Banquet<br>with Stage                 | Classroom<br>with Stage | Theatre<br>with Stage | U-shape<br>with Stage | Double<br>Boardroom<br>with Stage     | IUI<br>with Stage |
| Grand Ballroom  | 8757                 | 460                                   | 297                     | 627                   | -                     | -                                     | -                 |
| Ballroom 1      | 4983                 | 250                                   | 150                     | 294                   | 54                    | 84                                    | 90                |
| Ballroom 2      | 3774                 | 160                                   | 120                     | 247                   | 54                    | 84                                    | 90                |
| Conference Hall | 4778                 | 250                                   | 144                     | 271                   | 271                   | 271                                   | 60                |