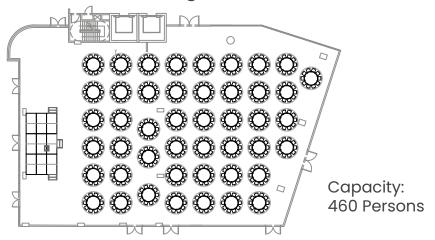

| 10       |       |              |        |  |  |  |
| Туре В                               | 873         | Master Bedroom | 45       |          | 45    |              |        |  |  |  |
|                                      |             | Bedroom 1      |          |          | 45    |              |        |  |  |  |
|                                      |             | Bedroom 2      |          |          |       |              | 45     |  |  |  |
| Type C                               | 601         | Master Bedroom | 5        |          | 5     |              | 5      |  |  |  |
| TOTAL                                |             |                | 150      | 10       | 185   | 90           | 50     |  |  |  |

# GRAND BALLROOM FLOOR PLAN

## Banquet/Round Table with Stage



## **Classroom with Stage**



# **Theatre with Stage**





## Banquet/Round Table with Stage



### **Classroom with Stage**



# **Theatre with Stage**





# CONFERENCE HALL FLOOR PLAN

Banquet/Round Table with Stage



Capacity: 250 Persons

# **Classroom with Stage**



Capacity: 144 Persons

# **Theatre with Stage**



Capacity: 271 Persons