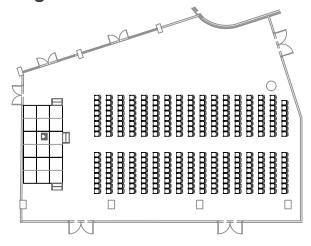

# CONFERENCE HALL FLOOR PLAN

Banquet/Round Table with Stage

Capacity: 250 Persons

# **Classroom with Stage**

Capacity: 144 Persons