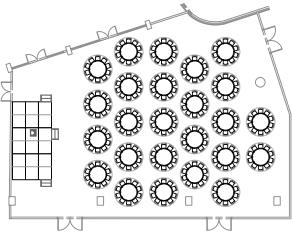

|                 |                      | · · · · · · · · · · · · · · · · · · · | ****                    | ******                | ***                   | · · · · · · · · · · · · · · · · · · · | ***               |
|-----------------|----------------------|---------------------------------------|-------------------------|-----------------------|-----------------------|---------------------------------------|-------------------|
| Hall Type       | Dimension<br>(sq.ft) | Banquet<br>with Stage                 | Classroom<br>with Stage | Theatre<br>with Stage | U-shape<br>with Stage | Double<br>Boardroom<br>with Stage     | IUI<br>with Stage |
| Grand Ballroom  | 8757                 | 460                                   | 297                     | 627                   | -                     | -                                     | -                 |
| Ballroom 1      | 4983                 | 250                                   | 150                     | 294                   | 54                    | 84                                    | 90                |
| Ballroom 2      | 3774                 | 160                                   | 120                     | 247                   | 54                    | 84                                    | 90                |
| Conference Hall | 4778                 | 250                                   | 144                     | 271                   | 271                   | 271                                   | 60                |

# CONFERENCE HALL FLOOR PLAN

Banquet/Round Table with Stage

Capacity: 250 Persons