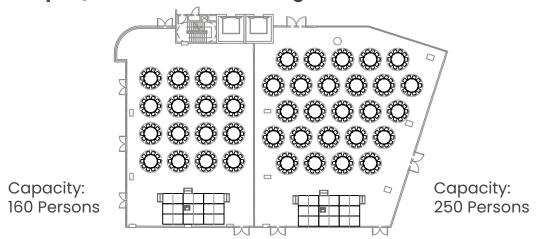

## Banquet/Round Table with Stage

|                 |                      | · · · · · · · · · · · · · · · · · · · | ****                    | ******                | ***                   | · · · · · · · · · · · · · · · · · · · | ***               |
|-----------------|----------------------|---------------------------------------|-------------------------|-----------------------|-----------------------|---------------------------------------|-------------------|
| Hall Type       | Dimension<br>(sq.ft) | Banquet<br>with Stage                 | Classroom<br>with Stage | Theatre<br>with Stage | U-shape<br>with Stage | Double<br>Boardroom<br>with Stage     | IUI<br>with Stage |
| Grand Ballroom  | 8757                 | 460                                   | 297                     | 627                   | -                     | -                                     | -                 |
| Ballroom 1      | 4983                 | 250                                   | 150                     | 294                   | 54                    | 84                                    | 90                |
| Ballroom 2      | 3774                 | 160                                   | 120                     | 247                   | 54                    | 84                                    | 90                |
| Conference Hall | 4778                 | 250                                   | 144                     | 271                   | 271                   | 271                                   | 60                |