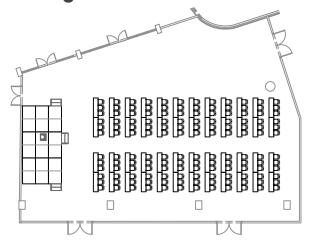

|                 |                      | · · · · · · · · · · · · · · · · · · · | ****                    | ******                | ***                   | · · · · · · · · · · · · · · · · · · · | ***               |
|-----------------|----------------------|---------------------------------------|-------------------------|-----------------------|-----------------------|---------------------------------------|-------------------|
| Hall Type       | Dimension<br>(sq.ft) | Banquet<br>with Stage                 | Classroom<br>with Stage | Theatre<br>with Stage | U-shape<br>with Stage | Double<br>Boardroom<br>with Stage     | IUI<br>with Stage |
| Grand Ballroom  | 8757                 | 460                                   | 297                     | 627                   | -                     | -                                     | -                 |
| Ballroom 1      | 4983                 | 250                                   | 150                     | 294                   | 54                    | 84                                    | 90                |
| Ballroom 2      | 3774                 | 160                                   | 120                     | 247                   | 54                    | 84                                    | 90                |
| Conference Hall | 4778                 | 250                                   | 144                     | 271                   | 271                   | 271                                   | 60                |

# **Classroom with Stage**

Capacity: 144 Persons