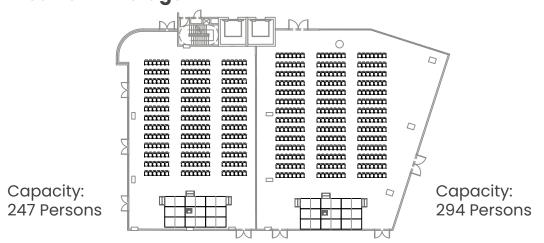

|                 |                      | · · · · · · · · · · · · · · · · · · · | ****                    | ******                | ***                   | · · · · · · · · · · · · · · · · · · · | ***               |
|-----------------|----------------------|---------------------------------------|-------------------------|-----------------------|-----------------------|---------------------------------------|-------------------|
| Hall Type       | Dimension<br>(sq.ft) | Banquet<br>with Stage                 | Classroom<br>with Stage | Theatre<br>with Stage | U-shape<br>with Stage | Double<br>Boardroom<br>with Stage     | IUI<br>with Stage |
| Grand Ballroom  | 8757                 | 460                                   | 297                     | 627                   | -                     | -                                     | -                 |
| Ballroom 1      | 4983                 | 250                                   | 150                     | 294                   | 54                    | 84                                    | 90                |
| Ballroom 2      | 3774                 | 160                                   | 120                     | 247                   | 54                    | 84                                    | 90                |
| Conference Hall | 4778                 | 250                                   | 144                     | 271                   | 271                   | 271                                   | 60                |