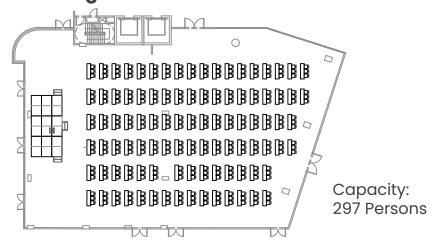

|        |  |  |  |
| Туре В                               | 873         | Master Bedroom | 45       |          | 45    |              |        |  |  |  |
|                                      |             | Bedroom 1      |          |          | 45    |              |        |  |  |  |
|                                      |             | Bedroom 2      |          |          |       |              | 45     |  |  |  |
| Type C                               | 601         | Master Bedroom | 5        |          | 5     |              | 5      |  |  |  |
| TOTAL                                |             |                | 150      | 10       | 185   | 90           | 50     |  |  |  |

# GRAND BALLROOM FLOOR PLAN

## Banquet/Round Table with Stage



## **Classroom with Stage**



# **Theatre with Stage**





## Banquet/Round Table with Stage



### **Classroom with Stage**



# **Theatre with Stage**





# CONFERENCE HALL FLOOR PLAN

Banquet/Round Table with Stage



Capacity: 250 Persons

# **Classroom with Stage**



Capacity: 144 Persons

# **Theatre with Stage**



Capacity: 271 Persons