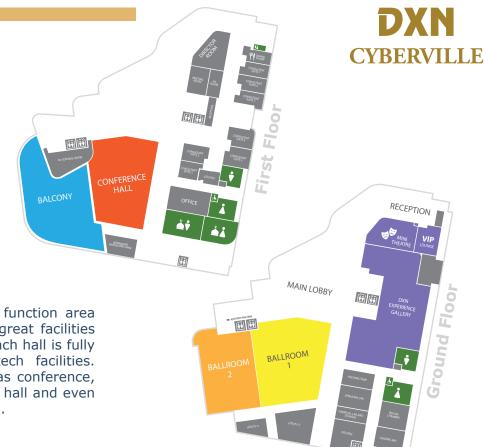

# **EVENT SPACES**

Grand Ballroom
Ballroom 1 & 2
Conference Hall
Meeting Rooms
Open Plaza
VIP Lounge
Private Event Area

DXN Cyberville offers spacious function area with ample parking space and great facilities for creative minds to engage. Each hall is fully equipped with basic and hi-tech facilities. Suitable for any function such as conference, workshop, expo, concert, dance hall and even to organize your dream wedding.