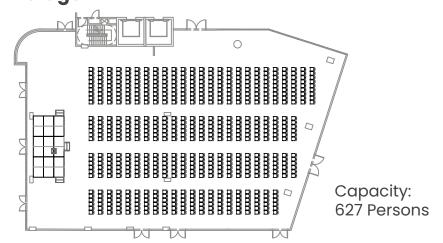

# GRAND BALLROOM FLOOR PLAN

# **Theatre with Stage**

|                 |                      | · · · · · · · · · · · · · · · · · · · | ****                    | ******                | ***                   | · · · · · · · · · · · · · · · · · · · | ***               |
|-----------------|----------------------|---------------------------------------|-------------------------|-----------------------|-----------------------|---------------------------------------|-------------------|
| Hall Type       | Dimension<br>(sq.ft) | Banquet<br>with Stage                 | Classroom<br>with Stage | Theatre<br>with Stage | U-shape<br>with Stage | Double<br>Boardroom<br>with Stage     | IUI<br>with Stage |
| Grand Ballroom  | 8757                 | 460                                   | 297                     | 627                   | -                     | -                                     | -                 |
| Ballroom 1      | 4983                 | 250                                   | 150                     | 294                   | 54                    | 84                                    | 90                |
| Ballroom 2      | 3774                 | 160                                   | 120                     | 247                   | 54                    | 84                                    | 90                |
| Conference Hall | 4778                 | 250                                   | 144                     | 271                   | 271                   | 271                                   | 60                |